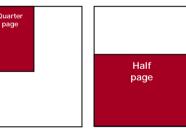

#### Advert Sizes (approx)

Quarter page - 61mm x 87mm

Half page - 128mm x 87mm

Full page - 128mm x 181mm

Back page - 128mm x 190mm

If you need help in deciding which size, or you are simply confused, please do not hesitate to contact us. We are here to help.